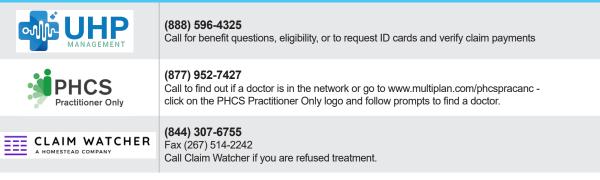

### **Bedrock Care Medical Insurance**

Physician and Ancillary Network

Practitioner & Ancillary Only

Facility Open Network

CLAIM WATCHER

### Bedrock Care 2024 Benefit Enrollment Guide Medical Insurance

Physician and Ancillary Network

> Practitioner & Ancillary Only

**N**PHCS

<u>Facility</u> Open Network

CLAIM WATCHER

|                                                        | Platinum Plan                                                                      | Gold                                                 | Plan                                                                                                                                         | Silve                                                | r Plan                                                                                                                                       | Bronz                                                | e Plan                                                                                                                           |
|--------------------------------------------------------|------------------------------------------------------------------------------------|------------------------------------------------------|----------------------------------------------------------------------------------------------------------------------------------------------|------------------------------------------------------|----------------------------------------------------------------------------------------------------------------------------------------------|------------------------------------------------------|----------------------------------------------------------------------------------------------------------------------------------|
|                                                        | All Providers                                                                      | Tier I                                               | Tier II<br>All other providers                                                                                                               | Tier I                                               | Tier II<br>All other providers                                                                                                               | Tier I                                               | <b>Tier II</b><br>All other providers                                                                                            |
| Deductible<br>(Single/Family)                          | None                                                                               | None                                                 | \$500/\$1,500                                                                                                                                | None                                                 | \$1,500/\$4,500                                                                                                                              | None                                                 | \$3,000/\$9,000                                                                                                                  |
| Out-of-Pocket Limit<br>(Single/Family)                 | \$2,000/\$6,000                                                                    | \$2,500                                              | /\$7,500                                                                                                                                     | \$3,750/                                             | \$11,250                                                                                                                                     | \$4,000/                                             | \$12,000                                                                                                                         |
| Health care provider                                   | 's office or clinic vis                                                            | it                                                   |                                                                                                                                              |                                                      |                                                                                                                                              |                                                      |                                                                                                                                  |
| Primary care visit<br>to treat an injury or<br>illness | \$10 co-pay/ visit<br>deductible doesn't apply                                     | \$15 co-pay/ visit<br>deductible<br>doesn't apply    | \$15 co-pay/ visit<br>deductible<br>doesn't apply                                                                                            | \$25 co-pay/ visit<br>deductible<br>doesn't apply    | \$25 co-pay/ visit<br>deductible<br>doesn't apply                                                                                            | \$30 co-pay/ visit<br>deductible<br>doesn't apply    | \$30 co-pay/ visit<br>deductible<br>doesn't apply                                                                                |
| Specialist visit                                       | \$20 co-pay/ visit<br>deductible doesn't apply                                     | \$30 co-pay/ visit<br>deductible<br>doesn't apply    | \$30 co-pay/ visit<br>deductible<br>doesn't apply                                                                                            | \$50 co-pay/ visit<br>deductible<br>doesn't apply    | \$50 co-pay/ visit<br>deductible<br>doesn't apply                                                                                            | \$50 co-pay/ visit<br>deductible<br>doesn't apply    | \$50 co-pay/ visit<br>deductible<br>doesn't apply                                                                                |
|                                                        |                                                                                    |                                                      | Chiropractic Care                                                                                                                            | – Limit 25 visits per                                | plan year                                                                                                                                    |                                                      |                                                                                                                                  |
| Preventive care/<br>screening/                         | No charge                                                                          | No charge                                            | No charge                                                                                                                                    | No charge                                            | No charge                                                                                                                                    | No charge                                            | No charge                                                                                                                        |
| immunization                                           | You may                                                                            | have to pay for serv                                 | ices that aren't preve                                                                                                                       | ntive. Ask your provi                                | der if the services yo                                                                                                                       | u need are preventiv                                 | е.                                                                                                                               |
| Lab Tests                                              |                                                                                    |                                                      |                                                                                                                                              |                                                      |                                                                                                                                              |                                                      |                                                                                                                                  |
| Diagnostic test<br>(x-ray, blood work)                 | \$0 co-pay/ visit<br>deductible doesn't apply                                      | \$0 co-pay/ visit<br>deductible<br>doesn't apply     | Hospital<br>Setting: 10%<br>coinsurance<br>after deductible<br>All Other: \$0<br>co-pay/ visit;<br><i>deductible</i><br><i>doesn't apply</i> | \$0 co-pay/ visit<br>deductible<br>doesn't apply     | Hospital<br>Setting: 20%<br>coinsurance<br>after deductible<br>All Other: \$0<br>co-pay/ visit;<br><i>deductible</i><br><i>doesn't apply</i> | \$0 co-pay/ visit<br>deductible<br>doesn't apply     | Hospital<br>Setting: 20%<br>coinsurance<br>after deductible<br>All Other: \$0<br>co-pay/ visit;<br>deductible<br>doesn't apply   |
| Imaging<br>(CT/PET scans, MRIs)                        | \$200 co-pay/ visit<br>deductible doesn't apply<br>Preauthorization is<br>required | \$0 co-pay/ visit<br>deductible<br>doesn't apply     | Hospital<br>Setting: 10%<br>coinsurance<br>after deductible<br>All Other: \$0<br>co-pay/ visit;<br>deductible<br>doesn't apply               | \$0 co-pay/ visit<br>deductible<br>doesn't apply     | Hospital<br>Setting: 20%<br>coinsurance<br>after deductible<br>All Other: \$0<br>co-pay/ visit;<br>deductible<br>doesn't apply               | \$0 co-pay/ visit<br>deductible<br>doesn't apply     | Hospital<br>Setting: 20%<br>coinsurance<br>after deductible<br>All Other:<br>\$200 co-pay/<br>visit; deductible<br>doesn't apply |
|                                                        |                                                                                    | Preauthorizati                                       | ion is required                                                                                                                              | Preauthorizati                                       | ion is required                                                                                                                              | Preauthorizati                                       | ion is required                                                                                                                  |
| Perscription Drugs                                     |                                                                                    |                                                      |                                                                                                                                              |                                                      |                                                                                                                                              |                                                      |                                                                                                                                  |
| Generic drugs                                          | \$5 co-pay Retail<br>\$10 co-pay Mail Order                                        | \$5 co-pay Retail<br>\$10 co-pay Mail<br>Order       | Not Covered                                                                                                                                  | \$5 co-pay Retail<br>\$10 co-pay Mail<br>Order       | Not Covered                                                                                                                                  | \$5 co-pay Retail<br>\$10 co-pay Mail<br>Order       | Not Covered                                                                                                                      |
| Preferred brand<br>drugs                               | \$25 co-pay Retail<br>\$50 co-pay Mail Order                                       | \$30 co-pay<br>Retail<br>\$60 co-pay<br>Mail Order   | Not Covered                                                                                                                                  | \$40 co-pay<br>Retail<br>\$80 co-pay<br>Mail Order   | Not Covered                                                                                                                                  | \$40 co-pay<br>Retail<br>\$80 co-pay<br>Mail Order   | Not Covered                                                                                                                      |
| Non-preferred brand<br>drugs                           | \$40 co-pay Retail<br>\$80 co-pay Mail Order                                       | \$50 co-pay<br>Retail<br>\$100 co-pay<br>Mail Order  | Not Covered                                                                                                                                  | \$60 co-pay<br>Retail<br>\$120 co-pay<br>Mail Order  | Not Covered                                                                                                                                  | \$60 co-pay<br>Retail<br>\$120 co-pay<br>Mail Order  | Not Covered                                                                                                                      |
| Specialty drugs                                        | \$100 co-pay Retail<br>\$200 co-pay Mail<br>Order                                  | \$100 co-pay<br>Retail<br>\$200 co-pay<br>Mail Order | Not Covered                                                                                                                                  | \$100 co-pay<br>Retail<br>\$200 co-pay<br>Mail Order | Not Covered                                                                                                                                  | \$100 co-pay<br>Retail<br>\$200 co-pay<br>Mail Order | Not Covered                                                                                                                      |
|                                                        | Covers up to a                                                                     |                                                      | ail subscription); 31-<br>n about prescripti                                                                                                 |                                                      |                                                                                                                                              |                                                      | d for Rx.                                                                                                                        |
| Outpatient Surger                                      | y                                                                                  |                                                      |                                                                                                                                              |                                                      |                                                                                                                                              |                                                      |                                                                                                                                  |
| Facility fee<br>(e.g., ambulatory                      | \$0 co-pay;<br>deductible doesn't apply<br>Preauthorization is                     | 0% Coinsurance                                       | 10% coinsurance after deductible                                                                                                             | 0% Coinsurance                                       | 20% coinsurance<br>after deductible                                                                                                          | 0% Coinsurance                                       | 20% coinsurance<br>after deductible                                                                                              |
| surgery center)                                        | required                                                                           | Preauthorizat                                        | ion is required                                                                                                                              | Preauthorizat                                        | ion is required                                                                                                                              | Preauthorizat                                        | ion is required                                                                                                                  |
| Physician/surgeon fees                                 | \$20 co-pay/ visit                                                                 | \$30 co-pay/ visit                                   | \$30 co-pay/ visit                                                                                                                           | \$50 co-pay/ visit                                   | \$50 co-pay/ visit                                                                                                                           | \$50 co-pay/ visit                                   | \$50 co-pay/ visit                                                                                                               |